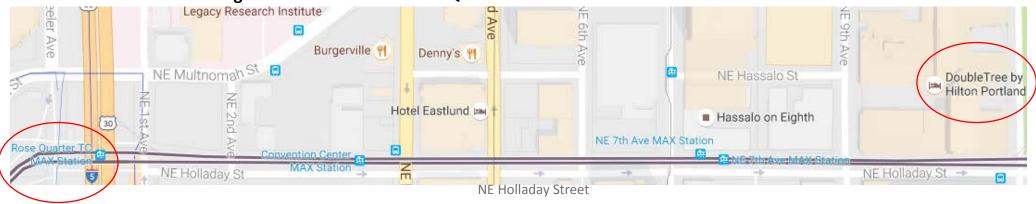

feet to WFC

| Portland Taxi Cab | 503-256-5400 |  |
|-------------------|--------------|--|
| Radio Cab         | 503-227-1212 |  |
| Broadway Cab      | 503-333-3333 |  |

### DoubleTree Hotel to Three Degrees at RiverPlace Hotel 1510 SW Harbor Way, Portland

Option 1: Taxi – about \$16 each way (drive time about 20 minutes)

Option 2: Walk ¾ miles to Rose Quarter (about 40 minutes)

(or take shuttle bus from NE 7<sup>th</sup> & Holladay to Rose Quarter)

Board YELLOW Line to Portland City Center/PSU

Get off at SW 5<sup>th</sup> & Jefferson

Walk east toward river - Cross Pacific Hwy to water front path

Follow path to hotel/restaurant (.4 miles)

# **Hotel to Shuttle Buses to Rose Quarter MAX Station**



# Walking Route from hotel to Rose Quarter MAX station to catch westbound train



#### **DOWNTOWN PORTLAND**