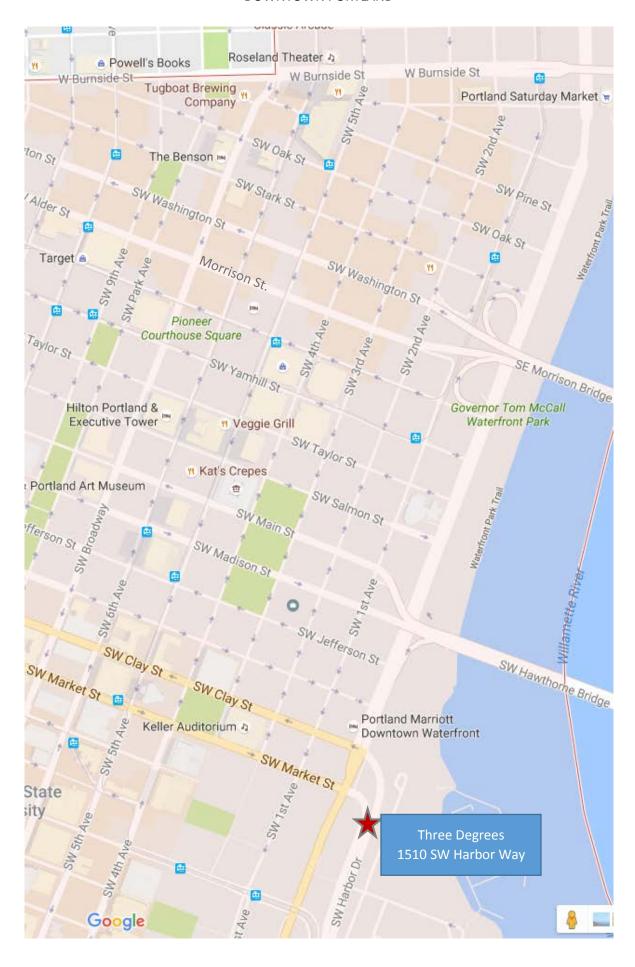

#### **DOWNTOWN PORTLAND**

### DoubleTree Hotel to Three Degrees at RiverPlace Hotel 1510 SW Harbor Way, Portland

Option 1: Taxi – about \$16 each way (drive time about 20 minutes)

Option 2: Walk ¾ miles to Rose Quarter (about 40 minutes)

(or take shuttle bus from NE 7<sup>th</sup> & Holladay to Rose Quarter)

Board YELLOW Line to Portland City Center/PSU

Get off at SW 5<sup>th</sup> & Jefferson

Walk east toward river - Cross Pacific Hwy to water front path

Follow path to hotel/restaurant (.4 miles)