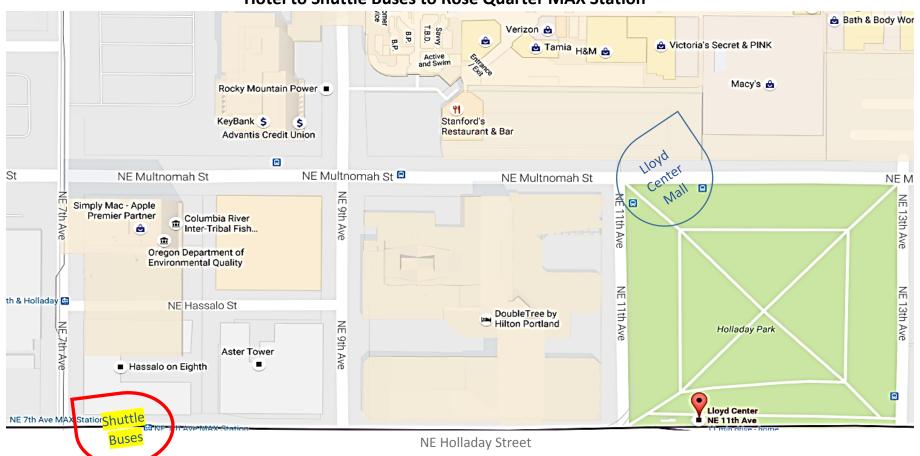

# **Hotel to Shuttle Buses to Rose Quarter MAX Station**

Board RED Line to Beaverton

Get off at Washington Park MAX station, walk 483 feet to WFC

Option 3: Walk ¼ mile to NE 7<sup>th</sup> & Holladay (about 45 minutes)

Board shuttle bus to Rose Quarter Board RED Line to Beaverton

(or take shuttle bus from NE 7<sup>th</sup> & Holladay to Rose Quarter)

Board YELLOW Line to Portland City Center/PSU

Get off at SW 5<sup>th</sup> & Jefferson

Walk east toward river - Cross Pacific Hwy to water front path