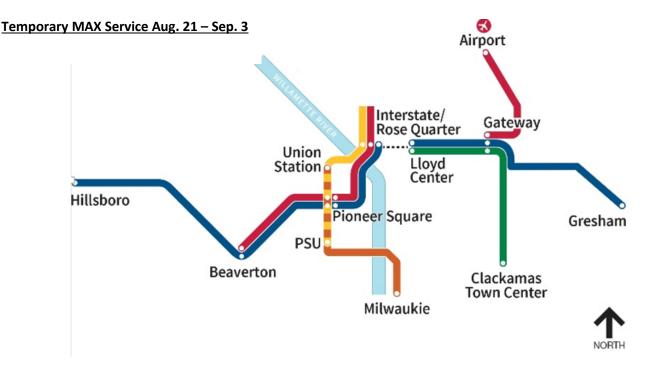

Train disruption is between Lloyd Center and Rose Quarter. This ¾-mile distance is an easy walk through a business area that is clean, safe at night. From Rose Quarter, board a train to the World Forestry Center or downtown Portland. If you are unable to walk, catch a shuttle bus at Lloyd Center, exit at Rose Quarter to catch a train heading west.

| FROM/TO                     | MAX Line                                            | Stop    | Board Train                                               | Destination  |
|-----------------------------|-----------------------------------------------------|---------|-----------------------------------------------------------|--------------|
| Airport to DoubleTree Hotel | RED Line                                            | GATEWAY | BLUE to Hillsboro/City Center or GREEN to City Center/PSU | Lloyd Center |
| DoubleTree to Airport       | <b>GREEN</b> to Clackamas or <b>BLUE</b> to Gresham | GATEWAY | RED to Airport                                            | Airport      |