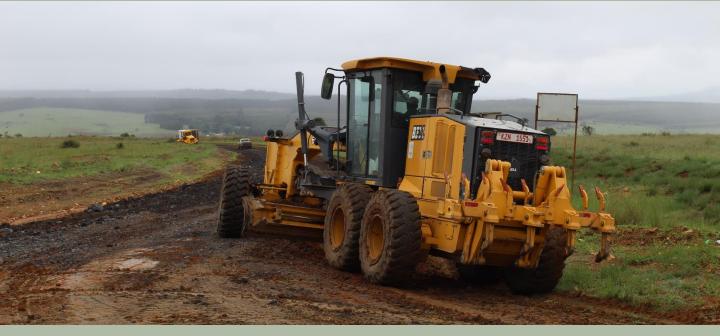

## Forest Roads: Regional perspectives from around the world

## **Forest Roads in Southern Africa**

Dr. Muedanyi Ramantswana: Nelson Mandela University

Live ZOOM: Tuesday, February 9, 2021

Time: 6:00pm to 7:00pm CAT, 4:00pm to 5:00pm UTC

Login using ZOOM:

https://oregonstate.zoom.us/j/94965791379?pwd=NjZrWTZISVhrQno1