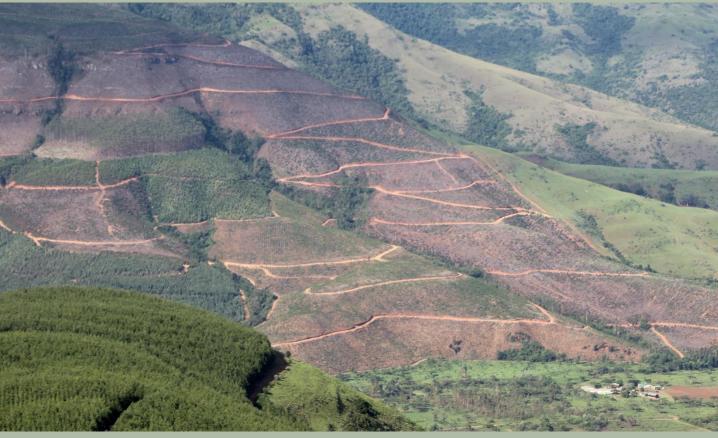

## Forest Roads: Regional perspectives from around the world

## **Forest Roads in Southern Africa**

Dr. Muedanyi Ramantswana: Nelson Mandela University

Live ZOOM: Tuesday, February 9, 2021

Time: 6:00pm to 7:00pm CAT, 4:00pm to 5:00pm UTC

Login using ZOOM:

https://oregonstate.zoom.us/j/94965791379?pwd=NjZrWTZISVhrQno1